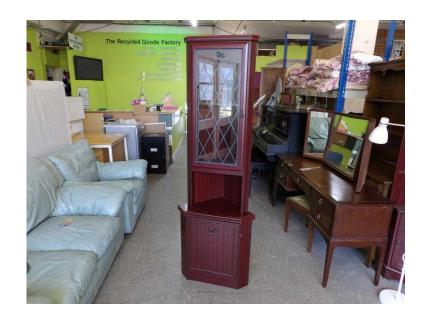

## Corner Display Cabinet With Glass Doors, Shelves amp Cupboard - Local Delivery No

Location South East, West Sussex

https://www.freeadsz.co.uk/x-320980-z

£19 Postage is the cost of our local delivery service to a ground floor location. To find out if you are in our area see picture 3 (£19 Local delivery is calculated with a 12 mile radius using postcode BN43 5FD - The £34 delivery area is within a 22 mile radius) SHOP AT THE SHOWROOM 5000 sq ft Showroom OPEN 7 days a week