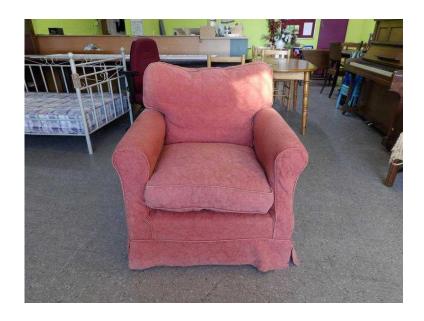

## Armchair with removable cover- Can Deliver For Extra

Location South East, West Sussex

https://www.freeadsz.co.uk/x-320981-z

Armchair with removable cover, bit faded in places where its been in the sun, apart from that it's in good condition. £19 Postage is the cost of our local delivery service to a ground floor location. To find out if you are in our area see picture 3 (£19 Local delivery is calculated with a 12 mile radius using postcode BN43 5FD - The £34 delivery area is within a 22 mile radius) SHOP AT THE SHOWROOM 5000 sq ft Showroom OPEN 7 days a week