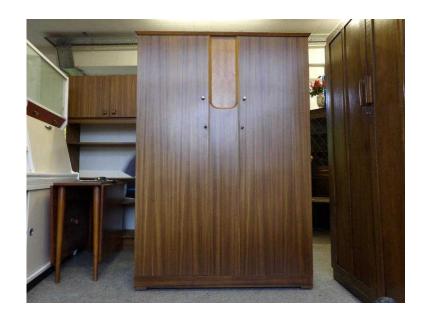

## Large Bedroom Wardrobe By Uniflex - Local Delivery Now ONLY 19 (125 GBP)

South East, West Sussex Location

https://www.freeadsz.co.uk/x-320982-z

Large wardrobe by 'Uniflex' Measures H180cm, W122cm, D57cm (PC665) £19 Postage is the cost of our local delivery service to a ground floor location. To find out if you are in our area see picture 4 (£19 Local delivery is calculated with a 12 mile radius using postcode BN43 5FD - The £34 delivery area is within a 22 mile radius) SHOP AT THE SHOWROOM 5000 sq ft Showroom OPEN 7 days a week The Recycled Goods Factory,