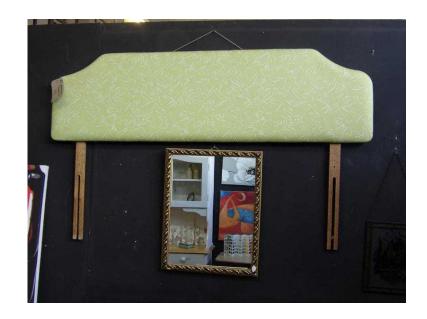

## Double Headboard Upholstered By The RGFs Upholstery Team - Local Delivery Now (

South East, West Sussex Location

https://www.freeadsz.co.uk/x-320983-z

To fit a 4ft 6" Bed - fully Reupholstered £19 Postage is the cost of our local delivery service to a ground floor location. To find out if you are in our area see picture 2 (£19 Local delivery is calculated with a 12 mile radius using postcode BN43 5FD - The £34 delivery area is within a 22 mile radius) SHOP AT THE SHOWROOM 5000 sq ft Showroom OPEN 7 days a week