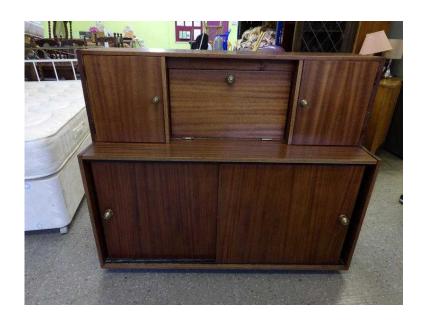

## Sideboard drinks cabinet - Local Delivery Now ONLY 19 (35 GBP)

Location South East, West Sussex

https://www.freeadsz.co.uk/x-320984-z

Sideboard / drinks cabinet with 4 cupboards, shelves and pull down door with a mirrored cupboard. Sliding doors at the bottom. In good condition. The measurements are H-102.5cm W-122.5cm D-46cm (pc036) £19 Postage is the cost of our local delivery service to a ground floor location. To find out if you are in our area see picture 3 (£19 Local delivery is calculated with a 12 mile radius using postcode BN43 5FD - The £34 delivery area is within a 22 mile radius) SHOP AT THE SHOWROOM 5000 sq ft Showroom OPEN 7 days a week