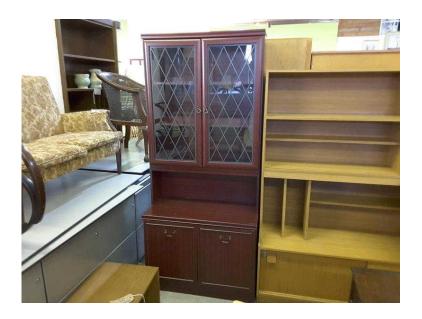

## Cabinet Bookcase With Shelves, Glass Doors amp Cupboards - Local Delivery Now

Location South East, West Sussex

https://www.freeadsz.co.uk/x-320985-z

Display unit in good condition - top comes off for transportation Measures H183cm, W81cm, D41.5cm (PC171) £19 Postage is the cost of our local delivery service to a ground floor location. To find out if you are in our area see picture 4 (£19 Local delivery is calculated with a 12 mile radius using postcode BN43 5FD - The £34 delivery area is within a 22 mile radius) SHOP AT THE SHOWROOM 5000 sq ft Showroom OPEN 7 days a week