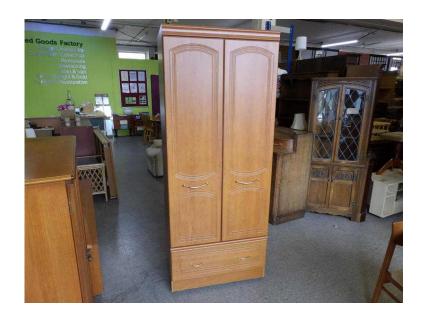

## Bedroom Wardrobe With Drawers amp Mirror- VGC- Local Delivery Now ONLY 19 (95

Location **South East, West Sussex** https://www.freeadsz.co.uk/x-320986-z

Wardrobe by 'Alstons' - Good quality & in very good condition (Matching items available - see other listings) Measures H190cm, W76cm, D52cm (PC318)