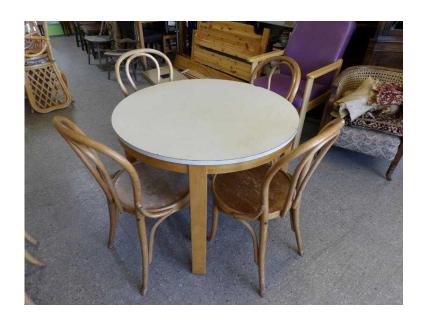

## Circular kitchen dining table with 4 bentwood chairs - Local Delivery Now ONLY 19 (1

Location **South East, West Sussex** https://www.freeadsz.co.uk/x-320987-z

Circular kitchen / dining table, comes with 4 matching cane bentwood chairs (RRP £110.99 each!) The measurements are H-72.5cm W-90cm D-90cm (pc051) £19 Postage is the cost of our local delivery service to a ground floor location. To find out if you are in our area see picture 3 (£19 Local delivery is calculated with a 12 mile radius using postcode BN43 5FD - The £34 delivery area is within a 22 mile radius) SHOP AT THE SHOWROOM 5000 sq ft Showroom OPEN 7 days a week The Recycled Goods Factory.