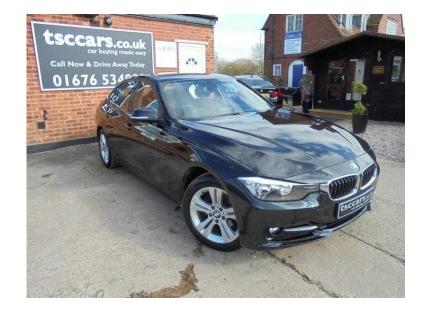

## **BMW 3 Series 2013 (13,679 GBP)**

Location West Midlands, Worcestershire https://www.freeadsz.co.uk/x-321082-z

Start/Stop - Bluetooth - Dual Climate Control - Parking Sensors - 17" Alloys - Front Fogs - £30 RFL - 6 Speed - Sport Seats - Auto Lighting - Push Button Start - Cruise Control - Aux In - USB Port - Isofix - One Owner - BMW Service History - Finance & PCP Options - RAC Nationwide Parts & Labour Guarantee - Other Models Available - ES SE Sport M Sport EfficientDynamics 120 140 170 210 ABS, Immobiliser, Alarm, Remote Alarm, Traction Control, Central Locking, Remote Central Locking, Power Steering, Air Conditioning, Climate Control, Cruise Control, Electric Front Windows, Electric Windows, Trip Computer, CD Player, Electric Mirrors, Front Fog Lamps, Parking Sensors, UK Specification, UK Supplied, Height Adjustable Seat, Adjustable Steering Column, Sports Seats, Multifunction Steering Wheel, Auto Lighting, Rain-Sensing Wipers, Brake Assist, Rear Headrests, Front Centre Armrest, Multiple Airbags, Comms Pack, Dual Climate Zones, Automatic Electric Windows, Autodip Rearview, Radio, MP3 Player, Child Locks, Folding Rear Seats, Head Restraints, Locking Wheel Nuts, Metallic Paintwork, Colour Coded Body, Colour Coded Interior, Lumbar Adjustment, Cloth Upholstery, Steering Wheel Audio Controls, iPod Connectivity, Bluetooth, Isofix, Push Button Start, Heated Electric Mirrors, USB Port, RAC Nationwide Parts & Labour Guarantee, Start/Stop, RAC 12 Months Breakdown Cover, Finance/PCP from only 4%