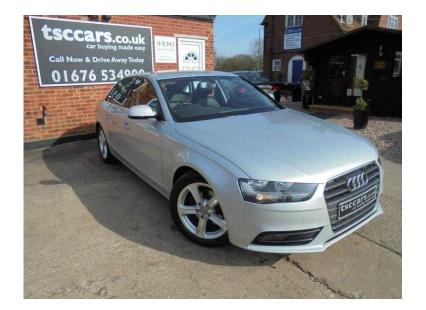

## Audi A4 2013 (12,479 GBP)

West Midlands, Worcestershire https://www.freeadsz.co.uk/x-321083-z

Start/Stop - Full Leather - Bluetooth - Parking Sensors - Dual Climate Control - 17" Alloys - Front Fogs -Cruise Control - £30 RFL - 6 Speed - Auto Lights - Traction Control - Isofix - One Owner - Audi Service History - Finance & PCP Options - RAC Nationwide Parts & Labour Guarantee Other Models Available ES SE Technik S Line Quattrro 115 136 140 163 170 210

ABS, Immobiliser, Alarm, Remote Alarm, Traction Control, Central Locking, Remote Central Locking, Power Steering, Air Conditioning, Climate Control, Cruise Control, Full Leather, Electric Front Windows, Electric Windows, Trip Computer, CD Player, Electric Mirrors, Front Fog Lamps, Parking Sensors, UK Specification, UK Supplied, Height Adjustable Seat, Adjustable Steering Column, Multi-function Steering Wheel, Auto Lighting, Rain-Sensing Wipers, Brake Assist, Rear Headrests, Front Centre Armrest, Multiple Airbags, Comms Pack, Dual Climate Zones, Automatic Electric Windows, Auto-dip Rearview, Radio, MP3 Player, Child Locks, Folding Rear Seats, Head Restraints, Rear Armrest, Locking Wheel Nuts, Metallic Paintwork, Colour Coded Body, Colour Coded Interior, Steering Wheel Audio Controls, iPod Connectivity, Bluetooth, Isofix, Heated Electric Mirrors, RAC Nationwide Parts & Labour Guarantee, Start/Stop, Day Time Running Lights, RAC 12 Months Breakdown Cover, Finance/PCP from only 4%