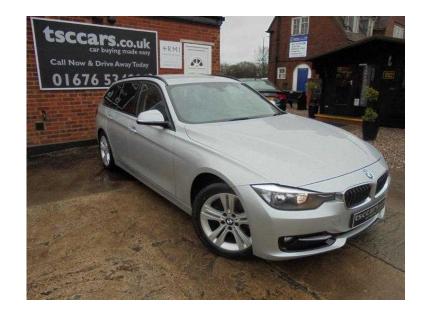

## **BMW 3 Series 2012 (14,479 GBP)**

Location West Midlands, Worcestershire https://www.freeadsz.co.uk/x-321084-z

Start/Stop - Full Leather - Bluetooth - Dual Climate Control - Parking Sensors - Cruise - 17" Alloys - Fogs - Privacy Glass - 6 Speed - Auto Lights - Power Tail Gate - Roof Rails - Push Button Start - Aux In - USB Port - Isofix - 2 Owners - BMW Service History - Finance & PCP Options - RAC Nationwide Parts & Labour Guarantee - Other Models Available ES SE EfficientDynamics M Sport Luxury Modern 115 140 180 225