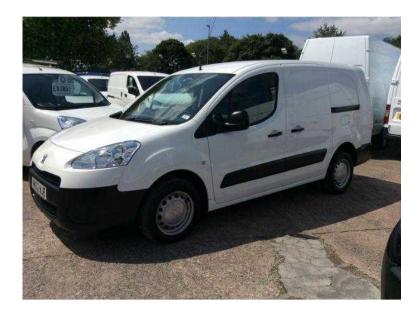

## Peugeot Partner 2012 (6,925 GBP)

Location Wales, Clwyd

https://www.freeadsz.co.uk/x-321088-z

Price: £6,925+VAT
Fuel Type: Diesel
Body Style: PANEL VAN
Engine Size: 1560
Number of Doors: 5
Exterior Colour: White
Registered: 2012
Transmission: Manual
Mileage: 54000 miles \*

Owners: 1

Max Power: 90 bhp Max Torque: 158 lbft Max Speed: 99 mph 0-60 Time: 15.4 secs MPG Extra: 54.3 mpg MPG Combined: 50.4 mpg MPG Urban: 43.5 mpg

Every effort has been made to ensure the accuracy of the above vehicle information but errors may