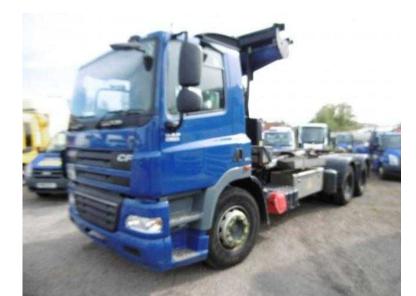

## **DAF CF 2009**

Location Wales, Clwyd https://www.freeadsz.co.uk/x-321094-z

DAF CF85-410, 6x2 rear lift, Day-cab, Drawbar spec, Manual gearbox with split & range change, Multi-lift hook equipment & easy sheet, Reg/Serial: N/A, Year: 2009 '09', Mileage: N/A, .