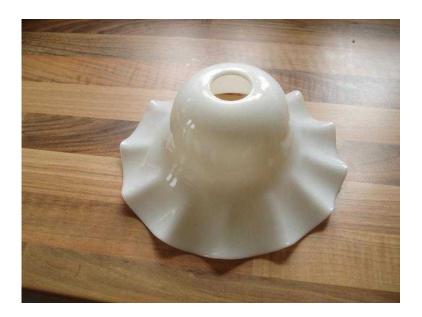

## china ceiling light shade (10 GBP)

Location East of England, Suffolk https://www.freeadsz.co.uk/x-321266-z

Ceiling light shade china white with frilled edge 184mm dia VGC over 50years

|                                                                        | 1                                                                      | 1                                                                      | 1                                                                      |                                                                        | 1                                                                      | 1                                                                      | 1                                                                      | 1                                                                      |                                                                        |
|------------------------------------------------------------------------|------------------------------------------------------------------------|------------------------------------------------------------------------|------------------------------------------------------------------------|------------------------------------------------------------------------|------------------------------------------------------------------------|------------------------------------------------------------------------|------------------------------------------------------------------------|------------------------------------------------------------------------|------------------------------------------------------------------------|
|                                                                        |                                                                        |                                                                        |                                                                        |                                                                        |                                                                        |                                                                        |                                                                        |                                                                        |                                                                        |
| china ceiling light shade<br>https://www.freeadsz.co.uk/x-3212<br>66-z |