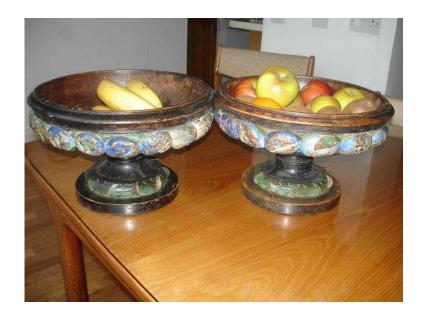

## Pair of Italian hand carved and painted wooden bowls (80 GBP)

Location London, London https://www.freeadsz.co.uk/x-321430-z

Circa early 1900s. 11" diameter and 7" high. with carved frieze of sculptured coloured fruit-an-flowers. with base frieze of sculptured leaves in green. Unrestored in original condition with small cracks in the wood. But generally in good condition for their age. Have been in the family throughout. Type of wood unknown. But have a potential for impressive restoration. Selling and priced as a pair. Or separate at £45 each. Please phone tony on 0208 863 1862 0208 863 18...(click to reveal full phone number). Note: price reduced for quick