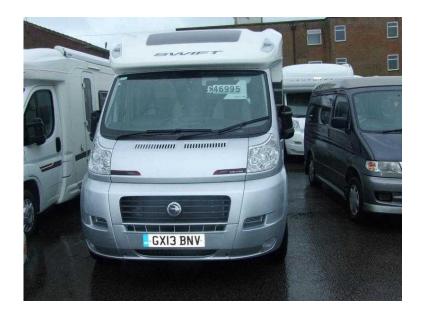

## Swift Bolero 682FB 2013 (46,995 GBP)

Location South East, West Sussex https://www.freeadsz.co.uk/x-321509-z

A beautiful example of a Swift Bolero 682FB, with 1 owner from new it has a level of style that you would normally only associate in more expensive ranges. A superb fixed luxury bed with plenty of storage beneath. One that definitly needs to be considered .