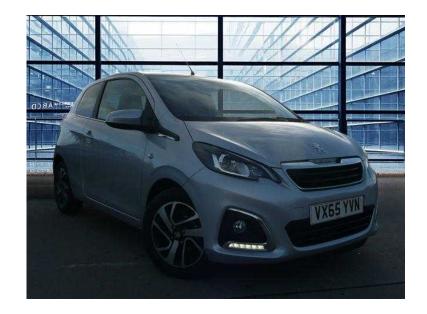

## Peugeot 108 2015 (8,995 GBP)

Location **West Midlands, Worcestershire** https://www.freeadsz.co.uk/x-321547-z

Mileage 1 miles, Registered 2015, Registration VX65YVN, Fuel Type Petrol, Tax Band A, Tax Cost £0, Engine Size 1.2I, Fuel Consumption 65.7 mpg, Doors 3, Stock Number 5508738, Previous Owners N/A, Bodystyle Hatchback, Transmission Manual, Colour Grey, Interior Trim Carolight cloth BlackRedBlue, Exterior Colour