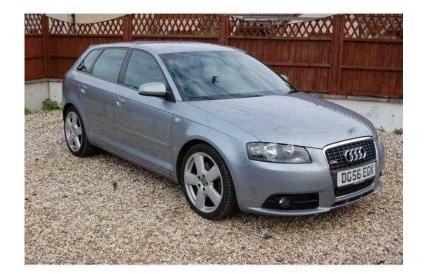

## Audi A3 2006 (5,900 GBP)

Location South West, Wiltshire https://www.freeadsz.co.uk/x-321573-z

2006 56 AUDI A3 S LINE DSG IN STEEL GREY METALLIC WITH FULL S-LINE BLACK LEATHER. STUNNING PERFORMANCE WITH A FULL SERVICE HISTORY, X2 KEYS AND FULL S LINE SPEC. SPEC INCLUDES FULL S-LINE BLACK LEATHER, TIPTRONIC DSG GEARBOX, ALLOY WHEELS, ELECTRIC WINDOWS, ELECTRIC MIRRORS, REAR SUNBLIND AND BOSE CD AUDIO. PLEASE CALL STEVE 01179381973 011793819...(click to reveal full phone number) OR EMAIL click to contact Electric Windows, Electric