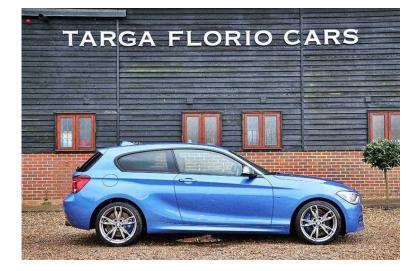

## BMW M135i 2014 (230 GBP)

Location South East, West Sussex https://www.freeadsz.co.uk/x-321719-z

BMW M135i 3.0 Twin Turbo 6 Speed Manual registered March 2014 finished in Estoril Blue with Coral Red Leather interior and Brushed Aluminium Trim, Harman Kardon Sound System, 18 Inch M Sport Alloy Wheels with Blue Brake Calipers, M Sport Steering Wheel, Heated Seats, Keyless Go, Start/Stop, Bluetooth Telephony, DAB Radio, Cruise Control, AUX, USB, Dual Zone Climate Control, Automatic Wipers, Automatic Xenon Headlights with Washers, Electric Windows, Electric Door Mirrors, ISO Fix, Privacy Glass, Full BMW Service History with Fresh Service at 21,517 on 26/02/16. Finance available on request - subject to status and terms. Ask about our Company Directors packages. Fully Valeted; UK Wide Delivery Available; Part Exchange Welcome. Follow us on YouTube, Facebook, Twitter or Instagram.