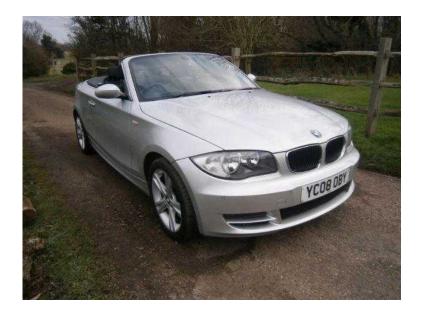

## BMW 1 Series 2008 (7,990 GBP)

Location South East, West Sussex https://www.freeadsz.co.uk/x-321733-z

Vehicle Features: Full Main Dealer History, Two Owners, Air Conditioning, Electric Door Mirrors, Front Fog Lights, Remote Central locking, Adjustable Steering Column, Anti-Lock Brakes, CD Player, Multiple Airbags, Passenger Airbag, Power Assisted Steering, Reversing Sensors, Traction Control, Driver's Airbag, Alloy Wheels, Central Locking, Electric Windows, Other information: Only Two Owners, with a Full BMW Service History