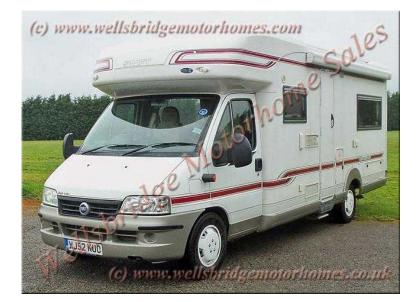

## Swift Kon Tiki 2002 (22,995 GBP)

Location East of England, Cambridgeshire https://www.freeadsz.co.uk/x-321761-z

A 4 berth RHD Manual 2.8TD Coach-built Motorhome with PAS, awning, ladder, roof bars, Tv aerial, cycle rack, central locking, reversing sensor. Over cabin storage, cabin curtains, electric windows and mirrors, radio/tape player. Central kitchen/dining area with a fully fitted gas cooker with 4 hobs, extractor fan, fridge with ice box, sink and drainer, cutlery drawer and cabinets. The dining area has 2 forward facing seats with seat belts and 2 rear facing seats and a removable table. Central/rear washroom with a sink, wc, cabinets, 2 large mirrors. Rear lounge with 2 side facing sofas and removable table, chest of drawers, wardrobe. Window curtains, screens and blinds, large roof-light, carpet and lino flooring, ample storage, door fly screen. Ceiling fan, air blown convector heater, spot lighting, 240/12V, Tv point, electric doorstep. Paperwork and manuals in vehicle. Length:7.5m, Width:2.4m, Height:3.0m. GWT:3400kg(hpi). 4 Berth, Flyscreens, Blinds, Awning, Forward-facing seats, Sink/Drainer, Extractor, 4-Burner Hob, Wardrobe, Ladder, Front Kitchen, Curtains, Toilet, Power steering, Central locking, Electric windows, 3 point seatbelts, Blown Air Heating, Door Screen, Heki Roof Light, Loose Fit Carpets, TV Aerial, Rear Lounge, Cycle Rack , Cooker, Manuals Pack, Washroom, Electric Doorstep, Fridge/Icebox, TV Point, 240