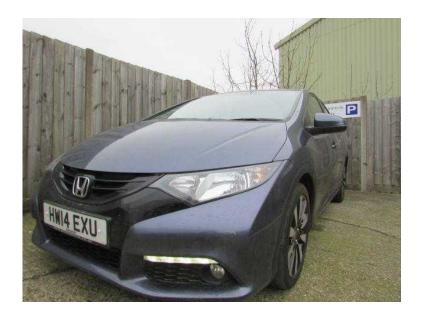

## Honda Civic 2014 (11,995 GBP)

Location South West, Isle Of Wight https://www.freeadsz.co.uk/x-321809-z

Colour: BLUE, Registration: HW14EXU, Reg Year: 2014 (14), Mileage: 12,600 miles, Body type: Hatchback, Fuel Type: Petrol, Transmission: Manual. Cloth Upholstery, Anti Lock Brakes, Curtain Airbags, Driver Airbag, ISOFIX, Passenger Airbag, Electronic Brakeforce Distribution (EBD), Electronic Stability Programme (ESP), Climate Control, Remote Central Locking, Alloy Wheels, Power Assisted Steering (PAS), Traction Control, Alarm, Front & Rear Electric Windows, Cruise Control, Bluetooth Preparation (Phone), Front Parking Sensor, Rear Parking Sensor, Rain Sensitive Wipers, CD Radio, DAB Radio, Front Fog Lights, Auto On Headlights, USB and AUX, Height Adjustable Drivers Seat, Steering Column Adjustable, Split Rear Seats, Leather Steering Wheel, 12v Socket, Pollen Filter, Solid Paint, Load Area Load Rings, Speed Limiter, Full Service History