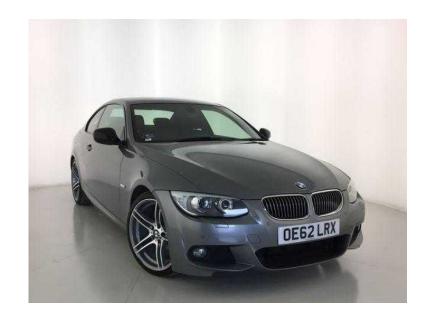

## BMW 3 Series 2013 (16,500 GBP)

Location Wales, Gwent https://www.freeadsz.co.uk/x-321816-z

With 1 Owner From new Plus 3 Service Stamps (Last @ 44k) FLOWING LINES SPORTING DNA AND CUTTING-EDGE TECHNOLOGY DELIVERING YET MORE EXHILARATION, Extras Include; Metallic Paint, Park Distance Control (PDC), Front And Rear, Front Seats Heating, Exterior Mirrors, Folding, Rain Sensors & Auto Driving Lights, Dakota Leather Black, Royal Blue Stitching, Navigation System BMW Business Advanced, Air Conditioning, Automatic with Two Zone Control, Cruise Control, Park Distance Control (PDC), Rear, Voice Control, 19in Light Alloy Wheels, Alarm System (Thatcham 1), BMW Professional Radio with Single CD Player (with MP3 Playback Capability), Bluetooth Telephone Preparation with Telematics, Electric Windows Front with Open/Close Fingertip Control, On Board Computer (OBC), Seat Adjustment Front, Part Electric, Tyre Puncture Warning System (TPWS), Upholstery Dakota Leather with Royal Blue Stitching, Internet Special Offer Price PX Welcome On Site Price Only RAC APPROVED Cars Price Matched Daily for Guaranteed Value for Money Minutes from Bristol and Taunton Just over the bridge from Cardiff Carbase the largest used car dealer in the South West Within easy reach of the M5 M4 M6 and M25 Carbase Buy with Confidence Lympsham branch Air Conditioning, Cruise