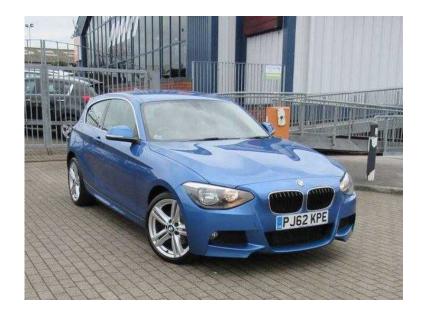

## **BMW 1 Series 2012 (13,149 GBP)**

Location Wales, Gwent https://www.freeadsz.co.uk/x-321822-z

1 Owner + Service History (11k,25k,38k) SPIRITED ELEGANCE & SCULPTED DESIGN THE 1 SERIES COMBINES HIGH LEVELS OF PERFORMANCE & EFFICIENCY Air-Conditioning (Automatic), Alarm, Alloy Wheels (18in), Computer (Driver Information System), Electric Windows (Front/Rear), Hill Holder, In Car Entertainment (Radio/CD/MP3), Tyre Pressure Control, Upholstery Cloth/Leather, Power Assisted Steering, Traction Control, ABS, Alarm, Audio Remote Control, Multiple Airbags, Electric Door Mirrors, Folding Rear Seats, Electric Windows, Front Fog Lights, Heated Door Mirrors, Height Adjustable Drivers Seat, RDS Radio And CD Player, Immobiliser, Remote Central Locking, Service Indicator, Trip Computer, Steering Wheel Rake Adjustment, Internet Special Offer Price PX Welcome On Site Price Only RAC APPROVED Cars Price Matched Daily for Guaranteed Value for Money Minutes from Bristol and Taunton Just over the bridge from Cardiff Carbase the largest used car dealer in the South West Within easy reach of the M5 M4 M6 and M25 Carbase Buy with Confidence Bristol branch ABS, Immobiliser, Alarm, Traction Control, Remote Central Locking, Electric Windows, Trip Computer, Multiple Airbags, Folding Rear