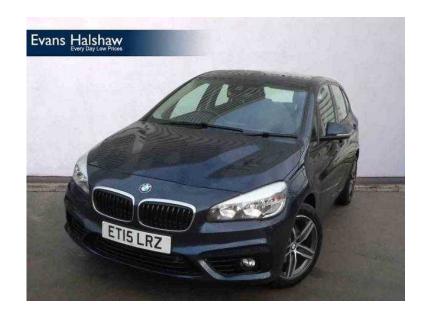

## **BMW 2 Series 2015 (21,606 GBP)**

Location Wales, Gwent https://www.freeadsz.co.uk/x-321827-z

\*One Owner FSH\*, Bluetooth Connectivity, Rear Park Assist, Speedtronic Cruise Control, Air Conditioning, Auto Start-Stop, Push Button Start, Child Locks, Electric Parking Brake (EPB), Daytime LED Running Lights, Alloy Wheels, Low Mileage, On Board Computer, Trip Computer with Message Centre, Centre Armrest, Remote Central Locking, Isofix, Alarm, Side Curtain Airbags, Traction Control, Tyre Pressure Monitoring System, Vehicle Stability Assist, Power Assisted Steering (PAS), Electronic Stability Programme (ESP), 12 Volt Socket In Luggage Compartment, Immobiliser, Dual Climate Control, Anti-Lock Braking System (ABS), Electric Front & Rear Windows, Heated Rear Window, Illuminated Vanity Mirrors, Multi Functional Steering Wheel, Rear Centre Armrest, Service Indicator System, Remote Boot Release Facility, Automatic Headlights, Electric Folding Door Mirrors, Front Fog Lights, Outside Temperature Indicator, Rain Sensitive Wipers, Aux Connection, iPod/USB Connectivity, Height Adjustable Drivers seat, Full Service History, Height Adjustable Passengers Seat, Ventilated Glove Compartment, Vehicle Mileage Check, Part Exchange Taken As Full Deposit, HPI Gold Check, Comprehensive Health Check, Balance of Manufacturer Warranty, Ask for a Test Drive Today, \*Video Available at Evanshalshaw.com\*