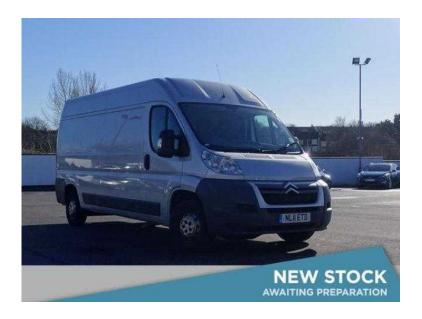

## **Citroen Relay 2011 (8,295 GBP)**

Location **South West, Somerset** https://www.freeadsz.co.uk/x-321836-z

1 Owner with Service History (2 Stamps) THE CITROEN RELAY READY FOR ANYTHING Long Wheelbase Single Cab with Large Ply-Lined Load Area, Payload Weight 1525 kg, Load Length 3705 mm, Bluetooth Wireless SmartPhone Connectivity, Cruise Control, Park Assist Rear Parking Sensors, ABS with Emergency Braking Assistance (EBA), Drivers airbag, Power assisted steering, RDS stereo radio/MP3 compatible CD player with steering mounted controls, Remote control central locking with deadlocks, Front electric windows with one-touch operation and anti-pinch, Electrically adjustable and heated twin lens door mirrors, 12 volt sockets on centre console and in load compartment, Multi-function on-board trip computer, Overhead storage shelf, Height adjustable steering wheel, Height adjustable drivers seat with lumbar adjustment and armrest, Dual front passenger bench seat, Ladder frame bulkhead, Nearside unglazed sliding side loading door, Twin unglazed rear doors, Internet Special Offer Price PX Welcome On Site Price Only RAC APPROVED Cars Price Matched Daily for Guaranteed Value for Money Minutes from Bristol and Taunton Just over the bridge from Cardiff Carbase the largest used car dealer in the South West Within easy reach of the M5 M4 M6 and M25 Carbase Buy with Confidence Bristol branch, Price Plus VAT