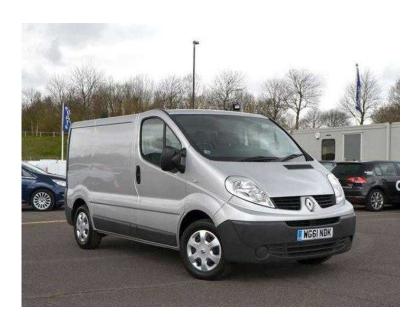

## Renault Trafic 2011 (60 GBP)

Location South West, Somerset https://www.freeadsz.co.uk/x-321837-z

Short Wheelbase Single Cab Panel Van Fitted with Integrated GPS Satellite Navigation System, Ply-lined with Metal Bulkhead, Bluetooth Wireless SmartPhone Connectivity, iPhone Aux Input, Alarm, Main Dealer Service History, Load Length 2400 mm, Payload Weight 1080 kg, Internet Special Offer Price PX Welcome On Site Price Only RAC APPROVED Cars Price Matched Daily for Guaranteed Value for Money Minutes from Bristol and Taunton Just over the bridge from Cardiff Carbase the largest used car dealer in the South West Within easy reach of the M5 M4 M6 and M25 Carbase Buy with Confidence Bristol branch, Price Plus VAT Alarm, Ply