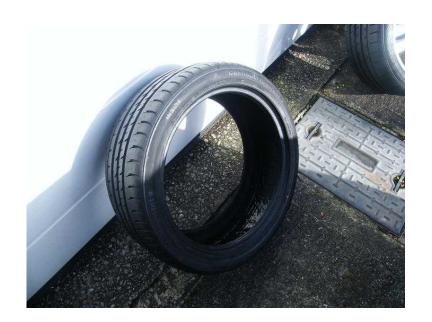

## A SINGLE 18quot CONTINENTAL CONTISPORT 3 -CONTISEAL -TYRE FOR SALE

North, Cheshire Location https://www.freeadsz.co.uk/x-321899-z

SIZE:- 235/40 R18 95W TYRE HAD BEEN FITTED TO CAR, TRIED & FOUND UNSUITABLE ( VW PASSAT, I BELIEVE) SO HAS MOST OF THE CHALK BANDS MISSING. TREAD IS APPROX 7MM (NEW APPROX 7-7.5mm) THIS HAS THE SELF SEALING LINING THAT SEALS AFTER PUNCTURE, TO PREVENT DEFLATION. £69