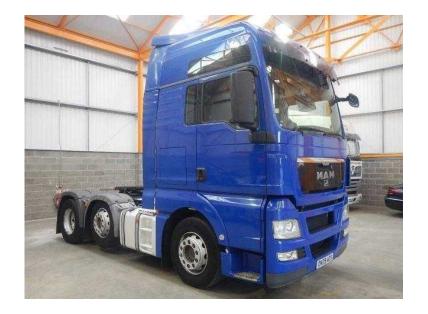

## MAN TGX 2009 (11,950 GBP)

Location **East Midlands, Nottinghamshire** https://www.freeadsz.co.uk/x-321921-z

Registration Number DK09 AOS, Chassis Number WMA24XZZ59W132658, First Registered 01.05.2009, £11,950.00, MAN TGX XXL Series High Roof Flat Floor Twin Sleeper Cab C/w, 4 Point Air Suspension. MAN D20 Common Rail 440 Bhp Turbo Air to Air Charge Cooled, Euro 4 Engine. ZF AS Tronic 12 Speed Semi Automatic Gearbox. MAN Single Reduction Drive Axle. Ecas Drive Axle Air Suspension C/w Hand Held Raise Lower, Controls. Air Suspended Midlift Axle. Jost Fixed Fifth Wheel. Aluminium Fuel Tank C/w Integrated Steps. Aluminium Chassis Catwalk. ISO Trailer ABS/EBS Susie Connector. Rear Loading Lamp. PVCU Vertical Engine Air Intake. Exterior Sunvisor. Front Bumper Inset Mounted Spot Lights. Interior Image, Isringhausen Heated Air Suspended Drivers Seat C/w, Adjustable Lumbar Support. Eberspacher Programmable Night Heater. Electric Driver and Passenger Windows. Electric Adjustable Heated Mirrors. Electric Sunroof. Electric Windscreen Blinds. Digital Climate Controlled Air Conditioning (Not Tested). RDS FM Radio CD Stereo C/w Steering Wheel Mounted Controls. Multi Function Steering Wheel. 12v and 24v Auxiliary Power Sockets. Underbunk and Overhead Storage Lockers. Cruise Control. Adjustable Headlight Level Control. Plated Weight: 44,000 Kgs. Design Weight: 50,000 Kgs. Mileage As Shown 620,516 Kms. Tested Until End Expired. Digital Tachograph. #DK09 AOS 1 #DK09 AOS 2, #DK09 AOS 3 #DK09 AOS 4, #DK09 AOS 5 #DK09 AOS 6, #DK09 AOS 7, Cruise Control. Electric Surroof. Multi function steering