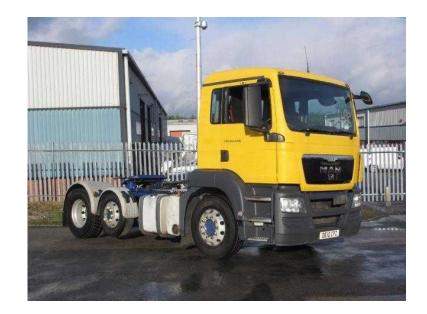

## MAN TGS 26.400 (9,500 GBP)

Location **East Midlands, Nottinghamshire** https://www.freeadsz.co.uk/x-321936-z

2009 09 MAN TGS 24.440 ADR PET REG, Extra Features: Gardner Denver ADR Pumping Equipment, TGS Low Roof, Digital Tacho, Air Seats, CD Stereo, Cruise Control, Air Condtioning, Light Space Saving Midlift Axle, Exhaust/Engine Brake, Fixed 5th Wheel, Rear Air Suspension, Alloys, Electric Windows, Electric Heated Mirrors, Power Locks, Heated Driver Seat, Hill Start, Diff Lock, Isolators, AVAILABLE WITH MODIFICATION/ENGINEERING IF NEEDED, (PTO, Extension, Body building, Paintwork plus much more can be arranged and quoted), 3, 6, 9 OR 12 MONTHS DRIVELINE WARRANTY AVAILABLE, FINANCE AVAILABLE SUBJECT TO STATUS, PART EXCHANGES WELCOME CALL TO DISCUSS,