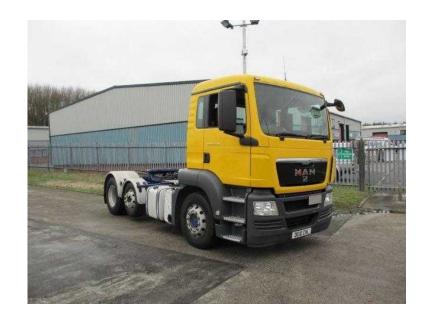

## MAN TGS 26.400 (8,950 GBP)

Location **East Midlands, Nottinghamshire** https://www.freeadsz.co.uk/x-321937-z

2009 09 MAN TGS 24.440 ADR PET REG, Extra Features: Gardner Denver ADR Pumping Equipment, TGS Low Roof, Digital Tacho, Air Seats, CD Stereo, Cruise Control, Air Condtioning, Light Space Saving Midlift Axle, Exhaust/Engine Brake, Fixed 5th Wheel, Rear Air Suspension, Alloys, Electric Windows, Electric Heated Mirrors, Power Locks, Heated Driver Seat, Hill Start, Diff Lock, Isolators, AVAILABLE WITH MODIFICATION/ENGINEERING IF NEEDED, (PTO, Extension, Body building, Paintwork plus much more can be arranged and quoted), 3, 6, 9 OR 12 MONTHS DRIVELINE WARRANTY AVAILABLE, FINANCE AVAILABLE SUBJECT TO STATUS, PART EXCHANGES WELCOME CALL TO DISCUSS,