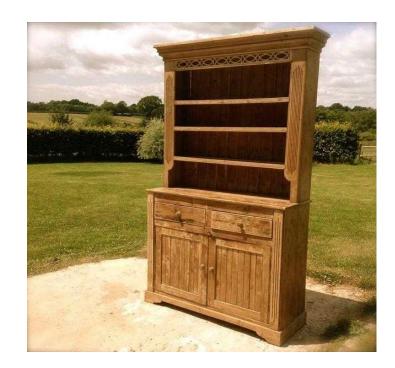

## Dresser, old Irish. (800 GBP)

Location **South East, East Sussex** https://www.freeadsz.co.uk/x-321984-z

Full of character as made in 1840, only selling as too tall for our room. 1260mm wide, 2210mm high, 1460 deep. £800. or near.