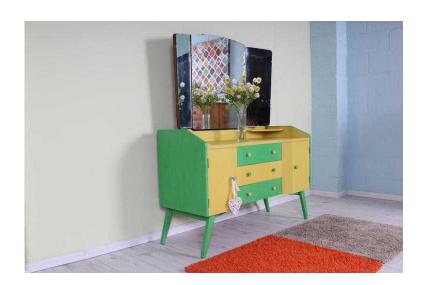

## 1950s RETRO DRESSING TABLE ANNIE SLOAN - CAN COURIER (149 GBP)

South East, East Sussex Location

https://www.freeadsz.co.uk/x-321986-z

LOVELY SOLID BEECH AND OAK 1950s DRESSING TABLE IT HAS BEEN PAINTED WITH ANNIE SLOAN CHALK PAINTS AND WAXED TO PROTECT, IT IS VERY HEAVY AND SOLID AND VERY WELL MADE, WITH ONE OR TWO MARKS BUT NOT MANY.

W 121 - D 48 - H 80 CM FREE LOCAL DELIVERY OR COLLECTION FROM EASTBOURNE EAST SUSSEX, I CAN DELIVER FURTHER PLEASE MESSAGE FOR PRICE OR YOU ARE WELCOME TO ARRANGE YOUR OWN COURIER TO COLLECT ANY QUESTIONS JUST ASK, PLEASE VIEW MY EBAY SHOP AND WEBSITE - www.sussexpineonline.co.uk FOR ALL OUR OTHER SIMILAR ITEMS THANKS pa