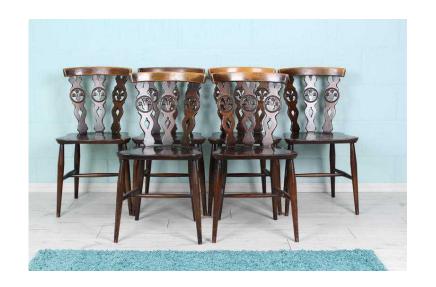

## SET OF 6 FLEUR DE LYS ERCOL CHAIRS 1960s - CAN COURIER (135 GBP)

South East. East Sussex Location

https://www.freeadsz.co.uk/x-321989-z

LOVELY SET OF 6 ERCOL CHAIRS 1960s WITH THE STAMP ON THE BOTTOM. IN VERY STURDY SOLID CONDITION, LOTS OF VARNISH WEAR SO MAY NEED PAINTING OR THEY HAVE LOTS OF CHARACTER AS THEY ARE, QUALITY MADE SHOULD LAST FOR YEARS LONGER W 41 - D 42 - H 43 CM FREE LOCAL DELIVERY, OR COLLECTION FROM EASTBOURNE EAST SUSSEX, WE CAN COURIER ALL ITEMS PLEASE MESSAGE ME FOR A QUOTE, YOU ARE ALSO WELCOME TO ARRANGE YOUR OWN COURIER TO COLLECT, ANY QUESTIONS JUST ASK, PLEASE VIEW MY OTHER SIMILAR ITEMS AND WEBSITE - www.sussexpineonline.co.uk, Eastbourne THANKS