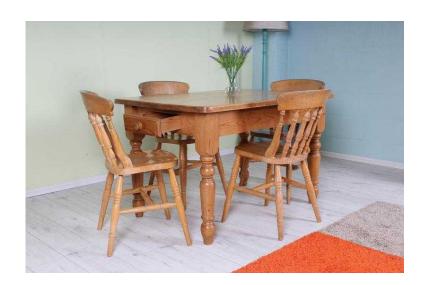

## 4 FT SOLID PINE KITCHEN TABLE amp 4 CHAIRS WITH DRAWER - CAN COURIER (19

South East. East Sussex Location

https://www.freeadsz.co.uk/x-321992-z

VERY RUSTIC TABLE AND 4 CHAIRS, THE TABLE IS SOLID PINE AND HAS A DRAWER AT ONE END, IT HAS LOTS OF AGE RELATED MARKS DINGS DENTS AND SCRATCHES SO VERY RUSTIC LOOKING BUT STURDY AND HEAVY THE CHAIRS ALSO HAVE AGE RELATED MARKS AS YOU WOULD EXPECT, THEY ARE STURDY AND HEAVY LOOKS GREAT AS IT IS BUT WOULD LOOK AMAZING SANDED AND PAINTED L 4 FT - W 84 - H 77 CM TABLE AND CHAIRS CAN BE SOLD SEPARATELY FREE LOCAL DELIVERY, OR COLLECTION FROM EASTBOURNE EAST SUSSEX, WE CAN COURIER ALL ITEMS PLEASE MESSAGE ME FOR A QUOTE, YOU ARE ALSO WELCOME TO ARRANGE YOUR OWN COURIER TO COLLECT, ANY QUESTIONS JUST ASK, PLEASE VIEW MY OTHER SIMILAR ITEMS AND WEBSITE - www.sussexpineonline.co.uk , Eastbourne THANKS