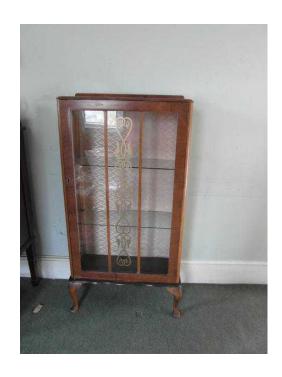

## Older Style Wood amp Glass Display Cabinet (27.50 GBP)

Location **South East, East Sussex** https://www.freeadsz.co.uk/x-321995-z

Good condition although there are a few marks on the top. Measures approx. 45.5" tall x 24" wide x 10.5" deep. It has 2 glass.