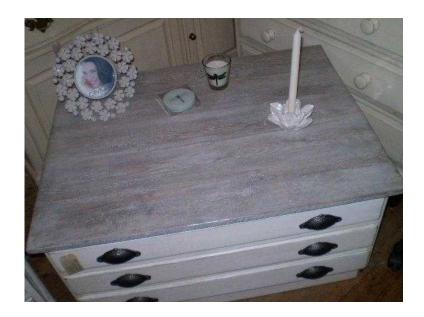

## **Architects Vintage PlanMap Coffee Table (595 GBP)**

Location **South East, East Sussex** https://www.freeadsz.co.uk/x-321996-z

Beautiful Vintage Architects Plan/Map Coffee Table with three Drawers, hand painted, Colour: antique white, Plank Top whitewashed, distressed, shabby chic, W.: 94 cm, D.: 71 cm, H.: 49 cm. Item located in Eastbourne Transport can be arranged through.