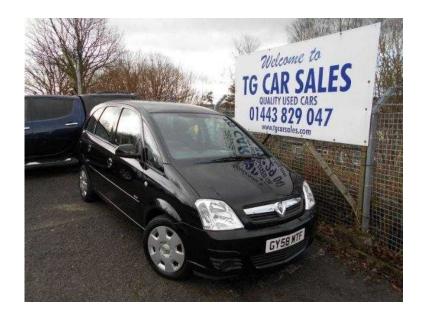

## Vauxhall Meriva 2008 (3,295 GBP)

Location Wales, West Glamorgan https://www.freeadsz.co.uk/x-322085-z

A fantastic example of the always popular Vauxhall Meriva finished in black. Has all the essentials with power steering, remote central locking, air conditioning, electric windows and CD player. Just two careful owners from new, second being a local lady, in superb condition with only 52,000 miles on the clock. A great looking and versatile family car. Remote Central Locking, Air