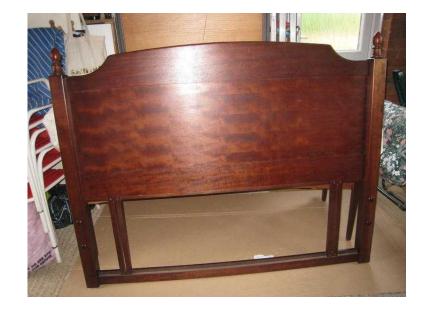

## **Stag Minstrel Walnut Headboard (80 GBP)**

Location **East of England, Suffolk** https://www.freeadsz.co.uk/x-322194-z

5 foot Stag Minstrel Walnut Headboard in excellent.

| 恩縣 | Stag Minstrel Wa<br>Headboard          | alnut |
|----|----------------------------------------|-------|
|    | https://www.freeadsz.co.uk/x-3<br>94-z | 221   |
|    | Stag Minstrel Wa<br>Headboard          | ilnut |
|    | https://www.freeadsz.co.uk/x-3<br>94-z | 221   |
| 線線 | Stag Minstrel Wa<br>Headboard          | ilnut |
|    | https://www.freeadsz.co.uk/x-3<br>94-z | 221   |
|    | Stag Minstrel Wa<br>Headboard          | alnut |
|    | https://www.freeadsz.co.uk/x-3<br>94-z | 221   |
|    | Stag Minstrel Wa<br>Headboard          | alnut |
|    | https://www.freeadsz.co.uk/x-3<br>94-z | 221   |
|    | Stag Minstrel Wa<br>Headboard          | alnut |
|    | https://www.freeadsz.co.uk/x-3<br>94-z | 221   |
|    | Stag Minstrel Wa<br>Headboard          | alnut |
|    | https://www.freeadsz.co.uk/x-3<br>94-z | 221   |
|    | Stag Minstrel Wa<br>Headboard          | alnut |
|    | https://www.freeadsz.co.uk/x-3<br>94-z | 3221  |
|    | Stag Minstrel Wa<br>Headboard          | inut  |
|    | https://www.freeadsz.co.uk/x-3<br>94-z | 221   |
|    | Stag Minstrel Wa<br>Headboard          | alnut |
|    | https://www.freeadsz.co.uk/x-3<br>94-z | 221   |