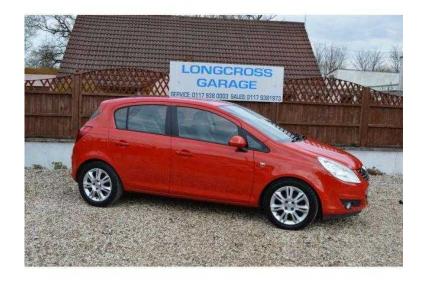

## **Vauxhall Corsa 2010 (4,700 GBP)**

Location South West, Avon

https://www.freeadsz.co.uk/x-322233-z

2010 VAUXHALL CORSA 1.4 SE 5 DOOR FINISHED IN RED WITH BLACK INTERIOR. MANUAL WITH FULL HISTORY AND LOW MILEAGE. IDEAL FOR A FIRST TIME DRIVER! CALL 01179381973 011793819...(click to reveal full phone number) 011793819...(click to reveal full phone number) FOR FULL DETAILS. WE ALSO OFFER A HOME VIEWING SERVICE WHERE WE CAN BRING THE CAR TO YOU OR YOU CAN VIEW AT OUR SHOWROOM IN SHIREHAMPTON. AT LONGCROSS GARAGE WE HAVE FULL WORKSHOP AND DIAGNOSTIC FACILITIES AND A FULL MOT TESTING STATION. WE HAVE BEEN BUYING AND SELLING VEHICLES FROM OUR SHOWROOM IN SHIREHAMPTON FOR OVER 17 YEARS. IF YOU DONT SEE WHAT YOU ARE LOOKING FOR GIVE US A CALL ON 01179381973 011793819...(click to reveal full phone number) 011793819...(click to reveal full phone number) AS WE MAY HAVE WHAT YOU ARE LOOKING FOR DUE IN OR WE CAN CERTAINLY SOURCE IT FOR YOU. CALL 01179381973 011793819...(click to reveal full phone number) 011793819...(click to reveal full phone number) FOR FULL DETAILS. FEEL FREE TO CALL OR TEXT 07444265730 074442657...(click to reveal full phone number) AFTER 6