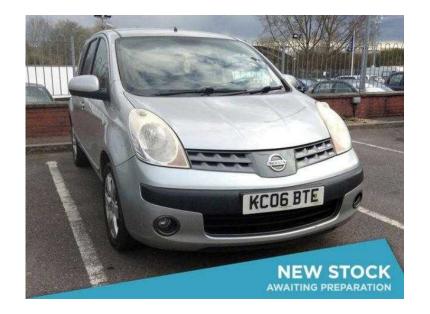

## Nissan Note 2006 (1,977 GBP)

Location **South West, Avon** https://www.freeadsz.co.uk/x-322243-z

SURPRISING FROM THE INSIDE OUT COMPACT ON THE OUTSIDE YET EXTRA LARGE INSIDE Climate Control, Alloy Wheels (16in), Half Leather Seats, Sports Seats, Power Assisted Steering, Traction Control, ABS, Clearance Car Appointment Required Audio Remote Control, Multiple Airbags, Electric Door Mirrors, Folding Rear Seats, Electric Windows, Front Fog Lights, Heated Door Mirrors, Height Adjustable Drivers Seat, RDS Radio And CD Player, Immobiliser, Radio/CD Multichanger, Remote Central Locking, Trip Computer, Steering Wheel Rake Adjustment, Brent Knoll Clearance Branch TA9 4HH (M5 Junc22) Near Bristol Bath Bridgwater & Taunton. Debit Cards Accepted (Credit Card +3%) Most Cars Are Available To Drive Away Same Day Appointment Required For Viewing & Test Drive Please Give Us A Call For More Information or To Arrange An Appointment ABS, Immobiliser, Traction Control, Remote Central Locking, Electric Windows, Trip Computer, Sports Seats, Multiple Airbags, Folding Rear