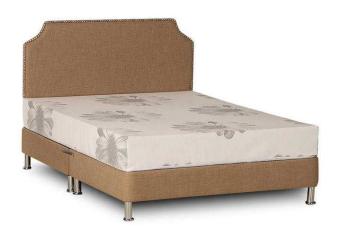

## 4ft6 Double Divan Bed Base Linen Fabric from Southern Home Furnishings (129 GBP)

**South East. West Sussex** Location https://www.freeadsz.co.uk/x-322296-z

The Visco Linen Fabric range of divan bases are all made to order in the UK and delivered to you in up to 24hrs, collection from store is also welcome. Available in a choice of the displayed colours 3ft Single Base £95 3ft Single Base + Displayed Headboard £159 3ft Single Base + Displayed Headboard + Mattress £219 4ft6 Double Base £129 4ft6 Double Base + Displayed Headboard £229 4ft6 Double Base + Displayed Headboard + Mattress £299 5ft King Base £159 5ft King Base + Displayed Headboard £279 5ft King Base + Displayed Headboard + Mattress £349 6ft Super King Base £219 6ft Super King Base + Displayed Headboard £349 6ft Super King Base + Displayed Headboard + Mattress £449 We also offer a full range of Economy, Pocket Sprung, Memory foam, Gel & Latex Foam Mattresses. All of our mattresses & divans are new and made to order and available for FREE local home delivery or view & collection in store from Wick Street, Littlehampton, BN17 7JN. Our complete range of mattresses and divans can be found on our website at shfurnishings.co.uk with prices starting from &pound