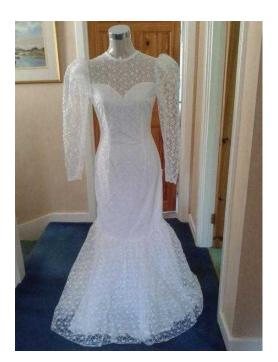

## STUNNING WHITE LACE PRENUPTIA FULL LENGTH WEDDING DRESS, BRAND NEW

Location South East, East Sussex https://www.freeadsz.co.uk/x-322315-z

Elegant & Stylish Fishtail style, Lace fitted Wedding dress size 12, with beautiful Sweetheart neck detail, with a zip-up back. It was NEVER WORN & comes in it's original packaging, where it has been carefully stored, PLEASE SEE PHOTOS!!!! An Absolute Bargain!!! From pet/smoke free.