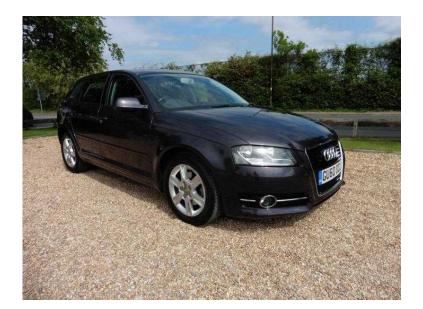

## Audi A3 2010 (7,995 GBP)

Location South East, West Sussex https://www.freeadsz.co.uk/x-322398-z

Stunning motorcar Just 1 previous owner and full Audi service history from new, just had service with new cam belt and water pump fitted. ONLY £110 P/YEAR ROAD TAX. Quite rare in automatic with paddle shift facility, finished in lovely warm charcoal metallic with as new charcoal velour trim. Spec includes: Rear parking sensors, remote locking with 2 working keys, ice cold air con, excellent alloy wheels, driver information centre, hill start assist, electric windows and mirrors, C.D. player with Mp3 connectivity, blue tooth connectivity, A.B.S. breaking system, electronic stability program, traction control, seat height and steering column rake and reach adjustment, front and side air bags Etc. Absolutely fantastic drive, condition and value