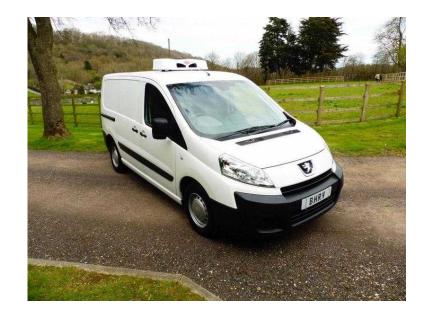

## **Peugeot Expert 2012 (8,995 GBP)**

Location **South East, West Sussex** https://www.freeadsz.co.uk/x-322406-z

In superb condition this Peugeot Expert is the perfect mid sized refrigerated delivery van ABS, Air Bag, Remote Central Locking, Electric Front Windows, Side Load Door, LEZ Compliant, GRP Lined, Over Fifty Fridge Vans In Stock, www.bhrv.co.uk, Refrigerated Chiller, Euro 5, GAH