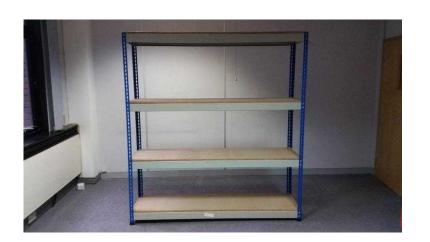

## HEAVY DUTY SHELVING UNIT BOLTLESS SHELVING WAREHOUSE SHELVING RAC

Location London, London https://www.freeadsz.co.uk/x-322434-z

Heavy Duty Shelving Unit / Boltless Shelving / Warehouse Shelving Rack This shelving unit are superstrong and suitable for many storage environments, and with five adjustable shelves Steel frame with chipboard decksCompletely bolt-free shelving4 shelf levels

Size; Height 200cm Depth/Width 47cm Width/Length 180cm MDF board 2cm thick Will be deliver flat packed All in Excelent Condition (as it being used to store clothing and shoes) CONTACT US

UNIT 32/33, LAKE BUSINESS CENTRE TARIFF ROAD, LONDON, N17 0YX 020 8216 9909 020 8216 99...(click to reveal full phone number) / 020 7515 9347 020 7515 93...(click to reveal full phone)