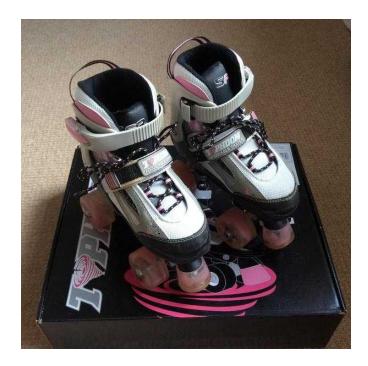

## Typhoon SFR quad roller skates. 12J-2 (20 GBP)

Location South East, East Sussex https://www.freeadsz.co.uk/x-322454-z

Typhoon SFR quad roller skates. Adjustable size 12J-2. Pink, grey and white. Only used a few times, good.