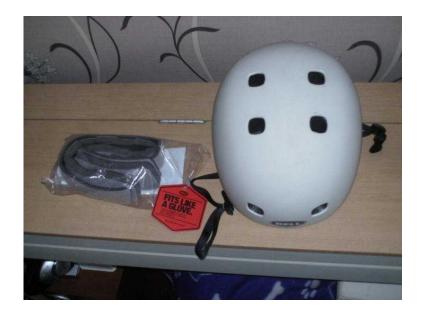

## Bell Form Fit Segment Jr CycleSkateboard Helmet. (25 GBP)

Location South East, East Sussex https://www.freeadsz.co.uk/x-322455-z

A Skate-Style Classic Blending the style of a classic skate helmet with head-hugging comfort and advanced fit technologies, the new Segment Jr. gives action sport groms everything they need. The secret to its comfort is Bell FormFit, which makes the helmet fit more like a comfortable cap than a hard-shell helmet. The eight internal segments are connected by a reinforcing skeleton. Segment Jr. meets both skate and BMX safety standards, making it the perfect everyday helmet for active mini-shredders. Features Bell FormFit<sup>™</sup> Specification Weight: 413 Grams

Vents: 8

Certification: ASTM F1492-08 (Skate) ASTM F2032 (BMX) CE EN1078