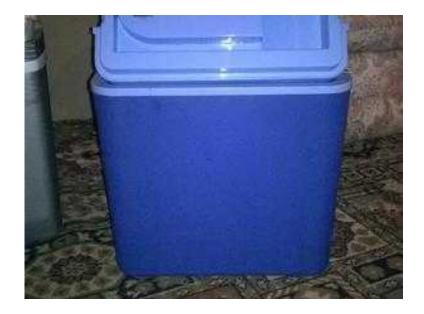

## Colman cool warm box (20 GBP)

Location **South East, East Sussex** https://www.freeadsz.co.uk/x-322458-z

40 litre 230 AC 12 volt DC adaptor. Good condition.;

|          | Colman cool warm  https://www.freeadsz.co.uk/x-3 58-z |
|----------|-------------------------------------------------------|-------------------------------------------------------|-------------------------------------------------------|-------------------------------------------------------|-------------------------------------------------------|-------------------------------------------------------|-------------------------------------------------------|-------------------------------------------------------|-------------------------------------------------------|
| varm box | varm box                                              | varm box<br>b.uk/x-3224                               | varm box<br>o.uk/x-3224                               | varm box<br>b.uk/x-3224                               | varm box<br>o.uk/x-3224                               | varm box<br>b.uk/x-3224                               | varm box<br>5.uk/x-3224                               | varm box<br>b.uk/x-3224                               | varm box                                              |