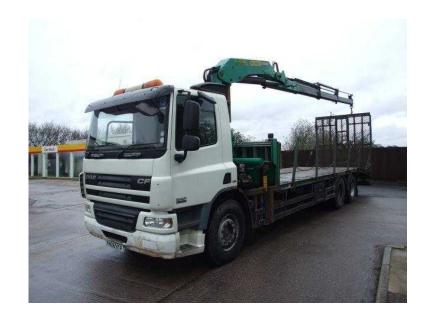

## **DAF 75**

Location **West Midlands, Staffordshire** https://www.freeadsz.co.uk/x-322498-z

DAF CF 75.310, PN08HTP, EURO 5, 3-AXEL-RIGID-BODY, YEAR OF REGISTRATION 06/03/08, YEAR OF MANUFACTURE 2007, 9200 CC, CHASSIS NO XLRAS75PCOE785777, GROSS WEIGHT 26000 KG, TRAIN WEIGHT 29500 KG, AXEL 1 9000, AXEL 2 9500, AXEL 3 9500, SUPPER SINGLE TYERS ON FRONT 385/65-225, REAR AXELS 295/80-22.5, PAILFINGER CRANE 18500 REMOTE CONTROL 3 EXTENTIONS, 4 0VER 4 GEARBOX, SUSPENSION TYPE ROAD FRIENDLY, BECONS, WORK LIGHTS, WINCH, HYDRAULIC,